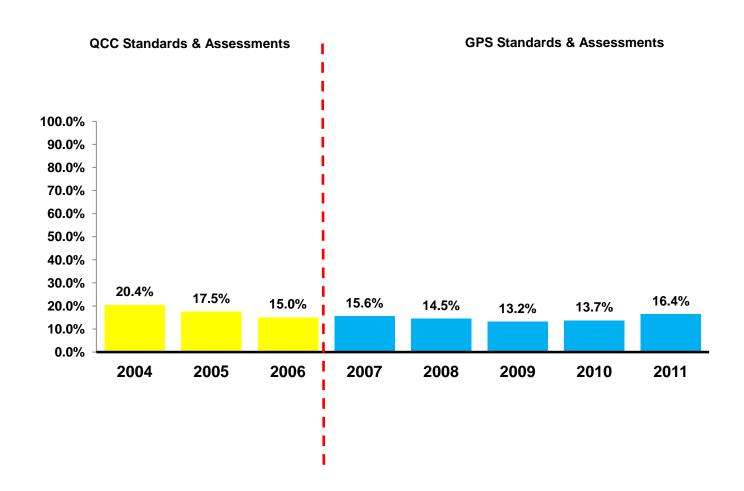

# 2011 AYP Charts

**November 2, 2011** 

Please note that the following AYP charts compare 2011 final determination data for Georgia schools to the final determination data from previous years.

### **Georgia Schools Making AYP**



### **Georgia Title I Schools Making AYP**



### **Georgia Non-Title I Schools Making AYP**



### **Georgia Elementary Schools Making AYP**

(K-12 schools are included in the overall count)



#### **GPS Standards & Assessments**



### **Georgia Middle Schools Making AYP**

**QCC Standards & Assessments** 

**GPS Standards & Assessments** 



### **Georgia High Schools Making AYP**



### **Schools in Needs Improvement**



## **Georgia High School Graduation Rate**