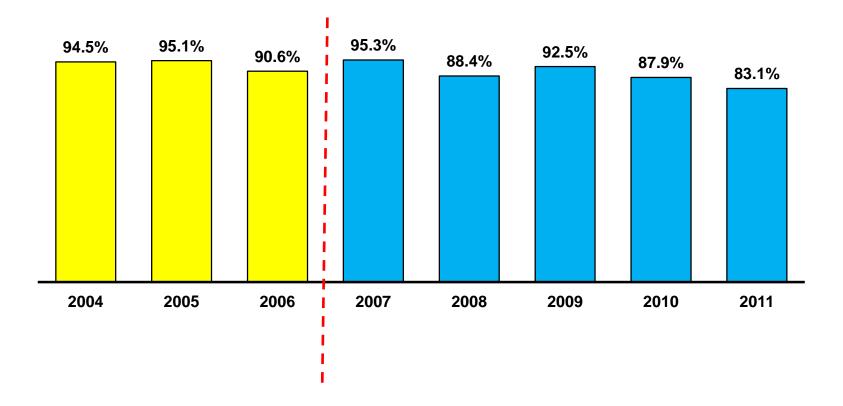

### **Georgia Elementary Schools Making AYP**

(K-12 schools are included in the overall count)