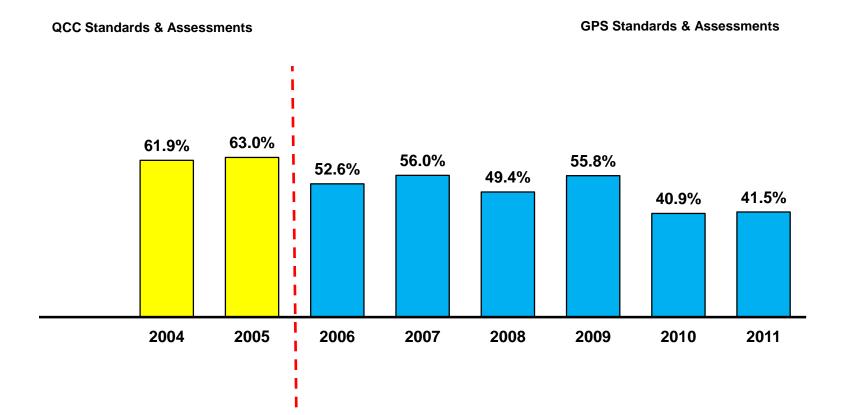

# 2011 AYP Charts

**November 2, 2011** 

Please note that the following AYP charts compare 2011 final determination data for Georgia schools to the final determination data from previous years.

### **Georgia Schools Making AYP**



### **Georgia Title I Schools Making AYP**



### **Georgia Non-Title I Schools Making AYP**



### **Georgia Elementary Schools Making AYP**

(K-12 schools are included in the overall count)



#### **GPS Standards & Assessments**



### **Georgia Middle Schools Making AYP**

**QCC Standards & Assessments** 

**GPS Standards & Assessments** 



### **Georgia High Schools Making AYP**



### **Schools in Needs Improvement**



## **Georgia High School Graduation Rate**