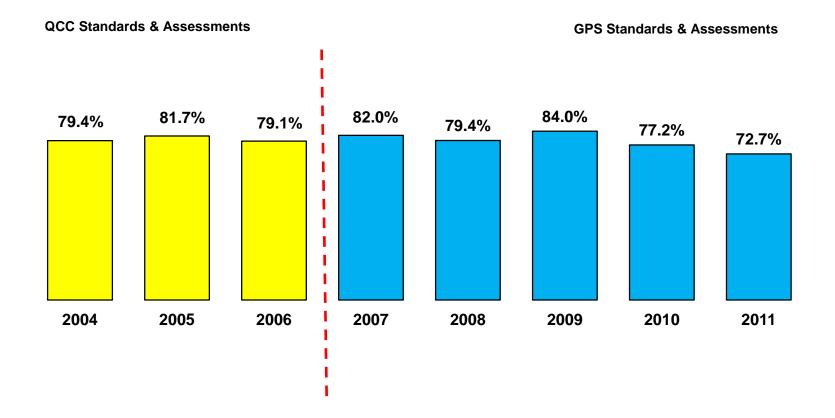

# 2011 AYP Charts

**November 2, 2011** 

Please note that the following AYP charts compare 2011 final determination data for Georgia schools to the final determination data from previous years.

### **Georgia Schools Making AYP**



### **Georgia Title I Schools Making AYP**



### **Georgia Non-Title I Schools Making AYP**



### **Georgia Elementary Schools Making AYP**

(K-12 schools are included in the overall count)



#### **GPS Standards & Assessments**



### **Georgia Middle Schools Making AYP**

**QCC Standards & Assessments** 

**GPS Standards & Assessments** 



### **Georgia High Schools Making AYP**



### **Schools in Needs Improvement**



## **Georgia High School Graduation Rate**