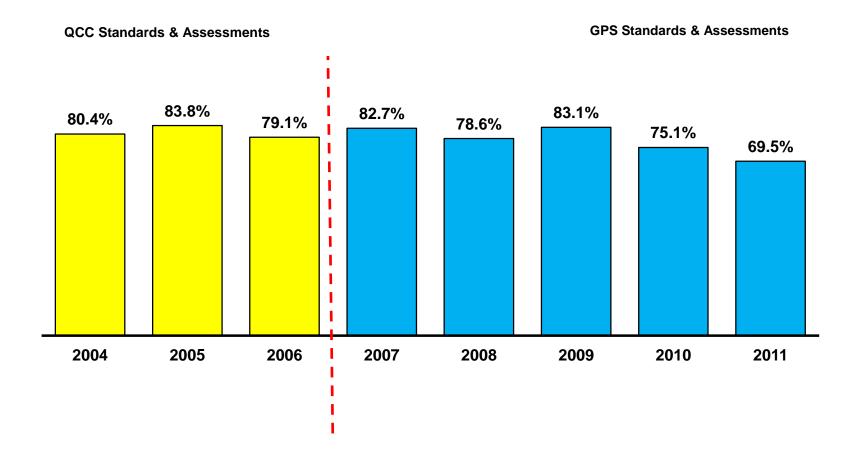

# 2011 AYP Charts

**November 2, 2011** 

Please note that the following AYP charts compare 2011 final determination data for Georgia schools to the final determination data from previous years.

### **Georgia Schools Making AYP**



### **Georgia Title I Schools Making AYP**



### **Georgia Non-Title I Schools Making AYP**



### **Georgia Elementary Schools Making AYP**

(K-12 schools are included in the overall count)



#### **GPS Standards & Assessments**



### **Georgia Middle Schools Making AYP**

**QCC Standards & Assessments** 

**GPS Standards & Assessments** 



### **Georgia High Schools Making AYP**



### **Schools in Needs Improvement**



## **Georgia High School Graduation Rate**