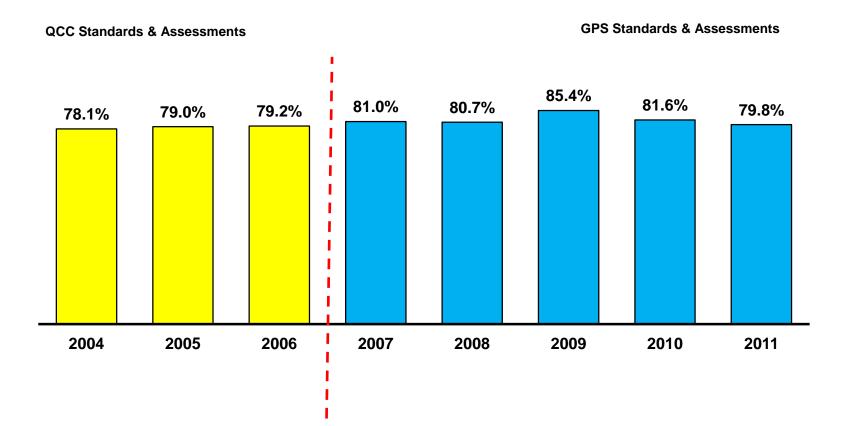

# 2011 AYP Charts

**November 2, 2011** 

Please note that the following AYP charts compare 2011 final determination data for Georgia schools to the final determination data from previous years.

### **Georgia Schools Making AYP**



### **Georgia Title I Schools Making AYP**



### **Georgia Non-Title I Schools Making AYP**



### **Georgia Elementary Schools Making AYP**

(K-12 schools are included in the overall count)



#### **GPS Standards & Assessments**



### **Georgia Middle Schools Making AYP**

**QCC Standards & Assessments** 

**GPS Standards & Assessments** 



### **Georgia High Schools Making AYP**



### **Schools in Needs Improvement**



## **Georgia High School Graduation Rate**