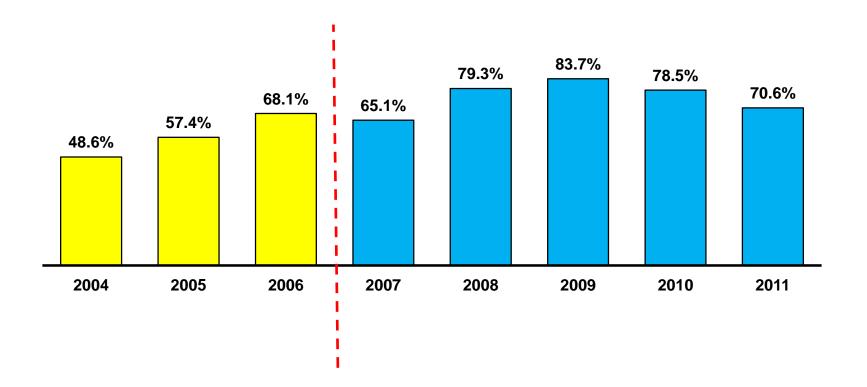

# 2011 AYP Charts

**November 2, 2011** 

Please note that the following AYP charts compare 2011 final determination data for Georgia schools to the final determination data from previous years.

### **Georgia Schools Making AYP**



### **Georgia Title I Schools Making AYP**



### **Georgia Non-Title I Schools Making AYP**



### **Georgia Elementary Schools Making AYP**

(K-12 schools are included in the overall count)



#### **GPS Standards & Assessments**



### **Georgia Middle Schools Making AYP**

**QCC Standards & Assessments** 

**GPS Standards & Assessments** 



### **Georgia High Schools Making AYP**



### **Schools in Needs Improvement**



## **Georgia High School Graduation Rate**