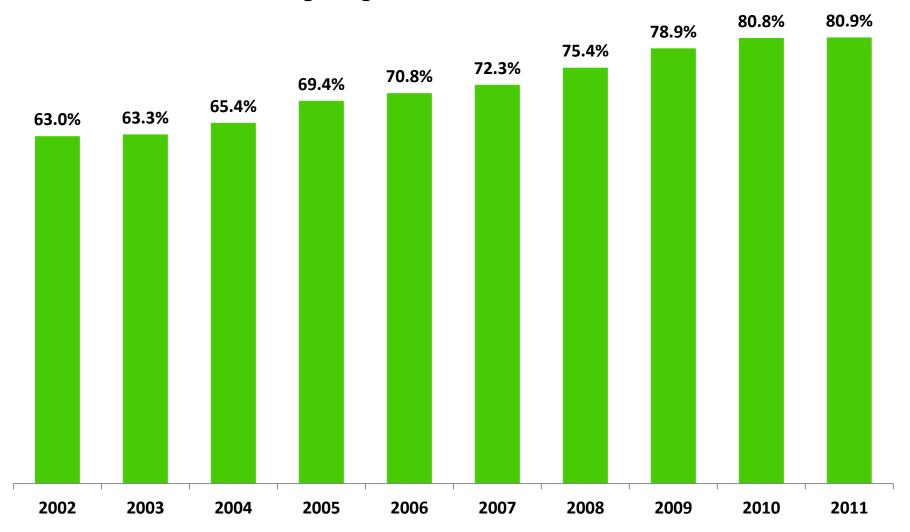

# 2011 AYP Charts

**November 2, 2011** 

Please note that the following AYP charts compare 2011 final determination data for Georgia schools to the final determination data from previous years.

### **Georgia Schools Making AYP**



### **Georgia Title I Schools Making AYP**



### **Georgia Non-Title I Schools Making AYP**



### **Georgia Elementary Schools Making AYP**

(K-12 schools are included in the overall count)



#### **GPS Standards & Assessments**



### **Georgia Middle Schools Making AYP**

**QCC Standards & Assessments** 

**GPS Standards & Assessments** 



### **Georgia High Schools Making AYP**



### **Schools in Needs Improvement**



## **Georgia High School Graduation Rate**