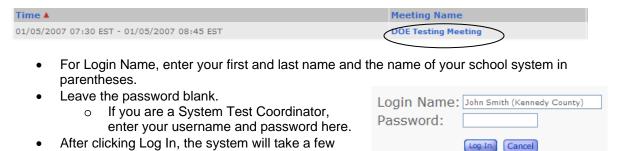

## Logging In

- Before logging in, plug in your headset or speakers and microphone (if you have one).
- Go to <a href="http://elluminate.gavirtualschool.org/testing/">http://elluminate.gavirtualschool.org/testing/</a>

seconds then will bring you to the Elluminate

- Click on the name of your meeting.
- Your meeting will only be accessible via a live link 15 minutes prior to meeting time.