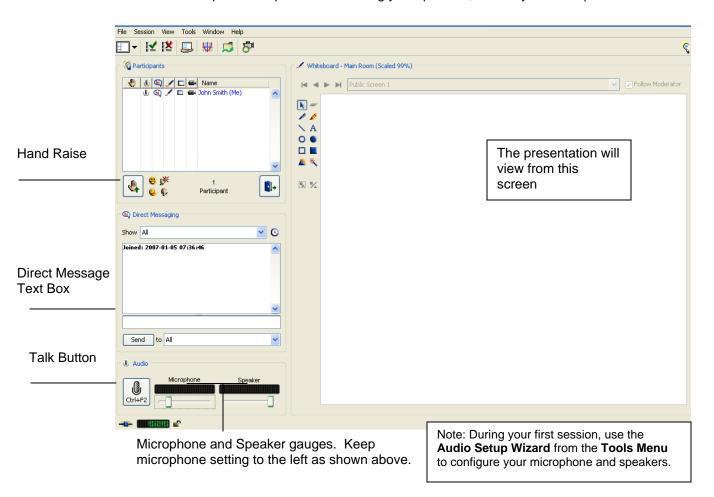

## **Using the System**

software.

- The presentation will view in the screen area. You will hear the presenters through your headset or speakers.
- Enter questions or comments in the Direct Message Text Box. The moderator will see the
  question and answer. You can also raise your hand. When you are acknowledged, click
  on the microphone to speak. After asking your question, turn off your microphone.