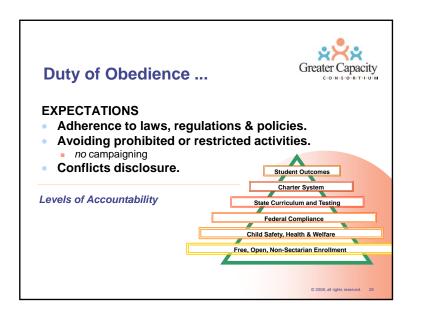

(s)

It sets forth the agreement under which the charter school is governed

Charter schools are held accountable by the state and local boards of education for upholding the stipulations in their charter

"We will lead the nation in improving student achievement."

| Types of charter schools              |                              |                                             |  |  |  |
|---------------------------------------|------------------------------|---------------------------------------------|--|--|--|
| Conversion<br>Charter School          | Start-up<br>Charter School   | LEA Sponsored<br>Start-up<br>Charter School |  |  |  |
| State-<br>Chartered<br>Special School | Commission<br>Charter School | Charter<br>System                           |  |  |  |



























© 2008; all rights reserved.

<image><image><image><image><image>











| eam C                            | Calendar - SAMPLE                                           |                                                                 |                                                    | Greater Capacit                |                                                                       |                                                   |
|----------------------------------|-------------------------------------------------------------|-----------------------------------------------------------------|----------------------------------------------------|--------------------------------|-----------------------------------------------------------------------|--------------------