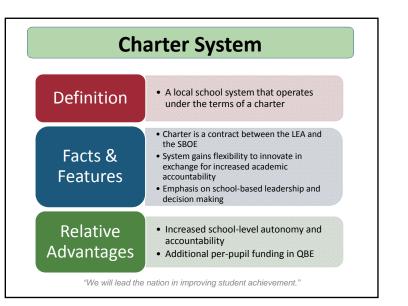

## What is a charter?

A performance-based contract between a charter school board and its authorizer(s)

It sets forth the agreement under which the charter school is governed

Charter schools are held accountable by the state and local boards of education for upholding the stipulations in their charter

"We will lead the nation in improving student achievement."

| Types of charter schools              |                              |                                             |  |  |  |
|---------------------------------------|------------------------------|---------------------------------------------|--|--|--|
| Conversion<br>Charter School          | Start-up<br>Charter School   | LEA Sponsored<br>Start-up<br>Charter School |  |  |  |
| State-<br>Chartered<br>Special School | Commission<br>Charter School | Charter<br>System                           |  |  |  |