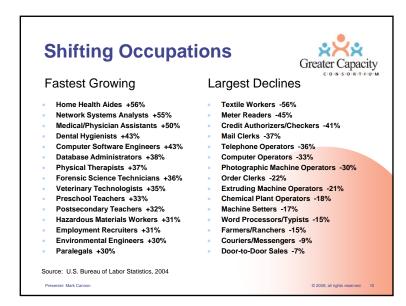

© 2009; all rights reserved

• facilitator























## <section-header><section-header><section-header><text><text><text><text>

## What is a charter?

A performance-based contract between a charter school board and its authorizer(s)

It sets forth the agreement under which the charter school is governed

Charter schools are held accountable by the state and local boards of education for upholding the stipulations in their charter

"We will lead the nation in improving student achievement."

| Types of charter schools              |                              |                                             |  |  |  |
|---------------------------------------|------------------------------|---------------------------------------------|--|--|--|
| Conversion<br>Charter School          | Start-up<br>Charter School   | LEA Sponsored<br