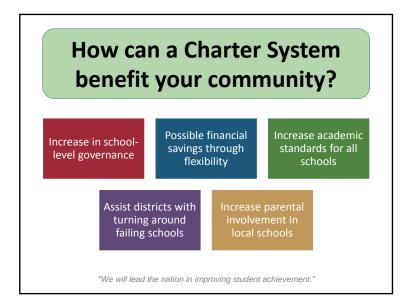

## What is a charter?

A performance-based contract between a charter school board and its authorizer(s)

It sets forth the agreement under which the charter school is governed

Charter schools are held accountable by the state and local boards of education for upholding the stipulations in their charter

"We will lead the nation in improving student achievement."

| Types of charter schools              |                              |                                             |  |  |  |
|---------------------------------------|------------------------------|---------------------------------------------|--|--|--|
| Conversion<br>Charter School          | Start-up<br>Charter School   | LEA Sponsored<br>Start-up<br>Charter School |  |  |  |
| State-<br>Chartered<br>Special School | Commission<br>Charter School | Charter<br>System                           |  |  |  |