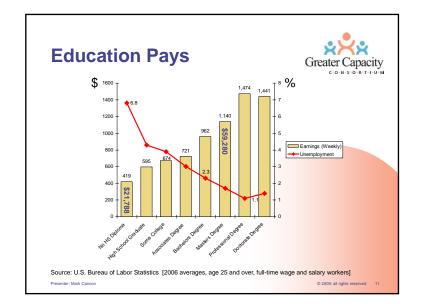

© 2009; all rights reserved

• facilitator























## <section-header><section-header><section-header><text><text><text><text>

## What is a charter?

A performance-based contract between a charter school board and its authorizer(s)

It sets forth the agreement under which the charter school is governed

Charter schools are held accountable by the state and local boards of education for upholding the stipulations in their charter

"We will lead the nation in improving student achievement."

| Types of charter schools              |                              |                                             |  |  |  |
|---------------------------------------|------------------------------|---------------------------------------------|--|--|--|
| Conversion<br>Charter School          | Start-up<br>Charter School   | LEA Sponsored<br>S