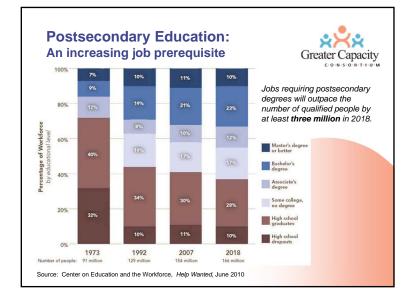

© 2009; all rights reserved

• facilitator























## <section-header><section-header><section-header><text><text><text><text>

## What is a charter?

A performance-based contract between a charter school board and its authorizer(s)

It sets forth the agreement under which the charter school is governed

Charter schools are held accountable by the state and local boards of education for upholding the stipulations in their charter

"We will lead the nation in improving student achievement."

| Types of charter schools              |                              |                                             |  |  |  |
|---------------------------------------|------------------------------|---------------------------------------------|--|--|--|
| Conversion<br>Charter School          | Start-up<br>Charter School   | LEA Sponsored<br>Sta